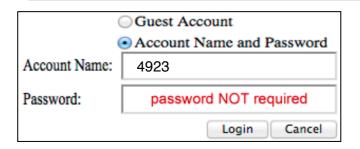

Go to the *access database* page, open your clubs database.

**Bay Olympic** 

Database will be removed for printing

Friday 18 July

- Find your team and click on Edit Record
- Teams are loaded in the order of photography
- The database will change slightly to enable data entry.
- Enter data (Titles and Names). Add absent players if needed.
- Make sure there is a name for every face in picture.
- Do not make line breaks or try to format text.
- Enter your Name & Date.
- Important you check for accuracy this is what we print.
- Click on <u>Submit</u> to post changes.
- LOG OUT
- Comments can be made in the blue comments field.
- We choose the best picture later Web file is selected at random.