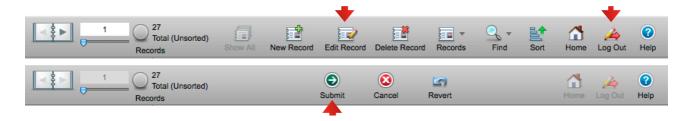

Go to the *access database* page, open your clubs database.

**Bay Olympic** 

Database will be removed for printing

Friday 18 July

- Find your team and click on Edit Record
- Teams are loaded in the order of photography
- The database will change slightly to enable data entry.
- Enter data (Titles and Names). Add absent players if needed.
- Make sure there is a name for every face in picture.
- Do not make line breaks or try to format text.
- Enter your Name & Date.
- Important you check for accuracy this is what we print.
- Click on <u>Submit</u> to post changes.
- LOG OUT
- Comments can be made in the blue comments field.
- We choose the best picture later Web file is selected at random.